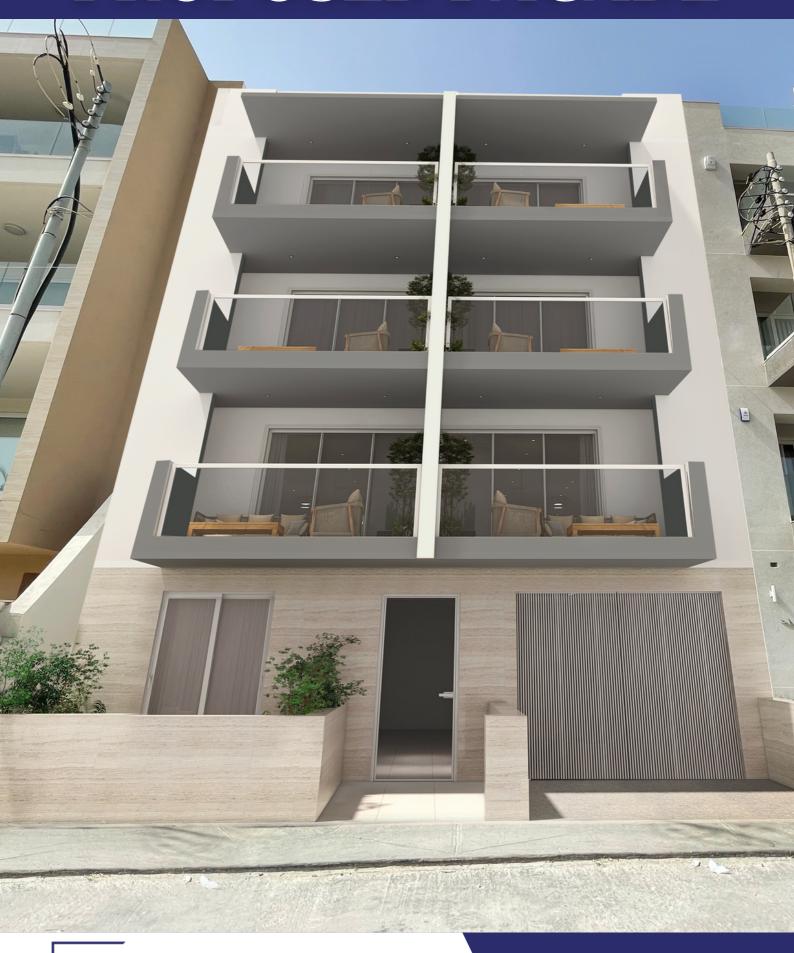

|          |          |              |
| PROPERTY TYPE                                                                                              | LEVEL    | PRICE €  | AVAILABILITY |
| Two-car lockup garage                                                                                      | LEVEL -1 | €60,000  | AVAILABLE    |
| Two-car lockup garage                                                                                      | LEVEL -1 | €60,000  | AVAILABLE    |



#### VIEWS



PROPOSED TYPICAL LEVELS



PROPOSED BASEMENT



VIEWS



PROPOSED PENTHOUSE



PROPOSED ROOFTOP
TERRACE



VIEWS



PROPOSED BASEMENT



PROPOSED TYPICAL LEVELS



### VIEWS



PROPOSED PENTHOUSE



PROPOSED ROOFTOP
TERRACE

# PROPOSED FACADE



# PROPOSED FACADE



# TYPICAL LEVEL VIEW



## TYPICAL LEVELS



### TYPICAL LEVELS











# PENTHOUSE



# PENTHOUSE







# ROOFTOP TERRACE