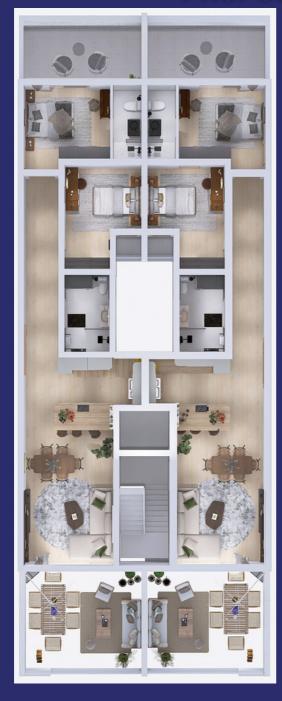

AVAILABLE    |
| CAR GARAGES                                                                                                |          |          |              |
| PROPERTY TYPE                                                                                              | LEVEL    | PRICE €  | AVAILABILITY |
| Two-car lockup garage                                                                                      | LEVEL -1 | €60,000  | AVAILABLE    |
| Two-car lockup garage                                                                                      | LEVEL -1 | €60,000  | AVAILABLE    |



#### VIEWS



PROPOSED TYPICAL LEVELS



PROPOSED BASEMENT



VIEWS



PROPOSED PENTHOUSE



PROPOSED ROOFTOP
TERRACE



VIEWS



PROPOSED BASEMENT



PROPOSED TYPICAL LEVELS



### VIEWS



PROPOSED PENTHOUSE



PROPOSED ROOFTOP
TERRACE

# PROPOSED FACADE



# PROPOSED FACADE



# TYPICAL LEVEL VIEW



## TYPICAL LEVELS



### TYPICAL LEVELS











# PENTHOUSE



# PENTHOUSE







# ROOFTOP TERRACE