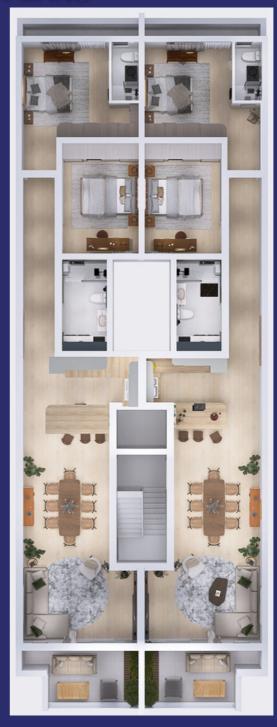

otal Area: 191m² | LEVEL 4  | €425,000 | AVAILABLE    |
| CAR GARAGES                                                                                                |          |          |              |
| PROPERTY TYPE                                                                                              | LEVEL    | PRICE €  | AVAILABILITY |
| Two-car lockup garage                                                                                      | LEVEL -1 | €60,000  | AVAILABLE    |
| Two-car lockup garage                                                                                      | LEVEL -1 | €60,000  | AVAILABLE    |



#### VIEWS



PROPOSED TYPICAL LEVELS



PROPOSED BASEMENT



VIEWS



PROPOSED PENTHOUSE



PROPOSED ROOFTOP
TERRACE



VIEWS



PROPOSED BASEMENT



PROPOSED TYPICAL LEVELS



### VIEWS



PROPOSED PENTHOUSE



PROPOSED ROOFTOP
TERRACE

# PROPOSED FACADE



# PROPOSED FACADE



# TYPICAL LEVEL VIEW



## TYPICAL LEVELS



### TYPICAL LEVELS











# PENTHOUSE



# PENTHOUSE







# ROOFTOP TERRACE