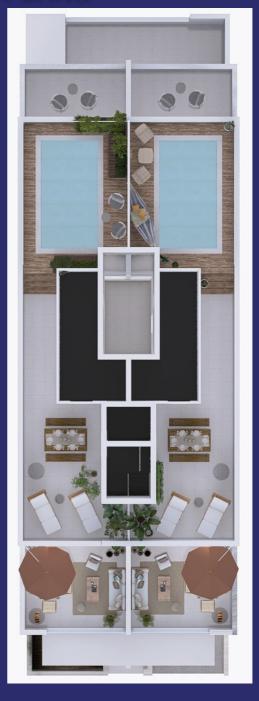

GARAGES                                                                                                |          |          |              |
| PROPERTY TYPE                                                                                              | LEVEL    | PRICE €  | AVAILABILITY |
| Two-car lockup garage                                                                                      | LEVEL -1 | €60,000  | AVAILABLE    |
| Two-car lockup garage                                                                                      | LEVEL -1 | €60,000  | AVAILABLE    |



#### VIEWS



PROPOSED TYPICAL LEVELS



PROPOSED BASEMENT



VIEWS



PROPOSED PENTHOUSE



PROPOSED ROOFTOP
TERRACE



VIEWS



PROPOSED BASEMENT



PROPOSED TYPICAL LEVELS



### VIEWS



PROPOSED PENTHOUSE



PROPOSED ROOFTOP
TERRACE

# PROPOSED FACADE



# PROPOSED FACADE



# TYPICAL LEVEL VIEW



## TYPICAL LEVELS



### TYPICAL LEVELS











# PENTHOUSE



# PENTHOUSE







# ROOFTOP TERRACE