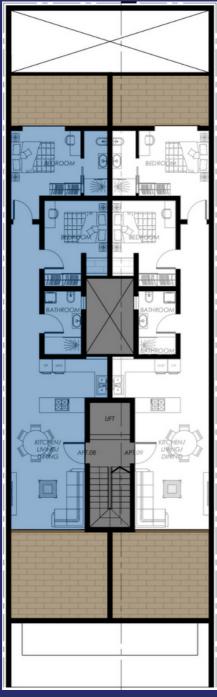

2 + Rooftop Terrace Internal Area: 79m² External Area: 33m² Terrace Area: 79m² Total Area: 191m² | LEVEL 4  | €425,000 | AVAILABLE    |
| CAR GARAGES                                                                                                |          |          |              |
| PROPERTY TYPE                                                                                              | LEVEL    | PRICE €  | AVAILABILITY |
| Two-car lockup garage                                                                                      | LEVEL -1 | €60,000  | AVAILABLE    |
| Two-car lockup garage                                                                                      | LEVEL -1 | €60,000  | AVAILABLE    |



#### VIEWS



PROPOSED TYPICAL LEVELS



PROPOSED BASEMENT



VIEWS



PROPOSED PENTHOUSE



PROPOSED ROOFTOP
TERRACE



VIEWS



PROPOSED BASEMENT



PROPOSED TYPICAL LEVELS



### VIEWS



PROPOSED PENTHOUSE



PROPOSED ROOFTOP
TERRACE

# PROPOSED FACADE



# PROPOSED FACADE



# TYPICAL LEVEL VIEW



## TYPICAL LEVELS



### TYPICAL LEVELS











# PENTHOUSE



# PENTHOUSE







# ROOFTOP TERRACE