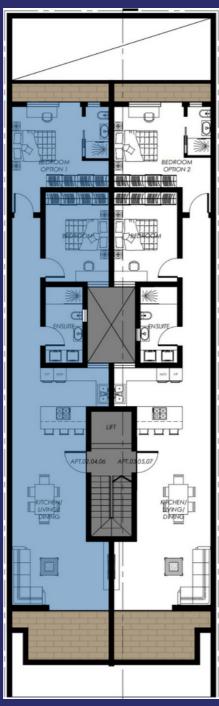

191m² | LEVEL 4  | €425,000 | AVAILABLE    |
| Penthouse 2 + Rooftop Terrace Internal Area: 79m² External Area: 33m² Terrace Area: 79m² Total Area: 191m² | LEVEL 4  | €425,000 | AVAILABLE    |
| CAR GARAGES                                                                                                |          |          |              |
| PROPERTY TYPE                                                                                              | LEVEL    | PRICE €  | AVAILABILITY |
| Two-car lockup garage                                                                                      | LEVEL -1 | €60,000  | AVAILABLE    |
| Two-car lockup garage                                                                                      | LEVEL -1 | €60,000  | AVAILABLE    |



#### VIEWS



PROPOSED TYPICAL LEVELS



PROPOSED BASEMENT



VIEWS



PROPOSED PENTHOUSE



PROPOSED ROOFTOP
TERRACE



VIEWS



PROPOSED BASEMENT



PROPOSED TYPICAL LEVELS



### VIEWS



PROPOSED PENTHOUSE



PROPOSED ROOFTOP
TERRACE

# PROPOSED FACADE



# PROPOSED FACADE



# TYPICAL LEVEL VIEW



## TYPICAL LEVELS



### TYPICAL LEVELS











# PENTHOUSE



# PENTHOUSE







# ROOFTOP TERRACE