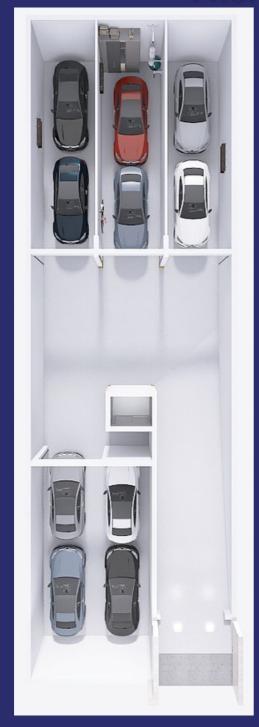

#### VIEWS

PROPOSED TYPICAL LEVELS

PROPOSED BASEMENT

VIEWS

PROPOSED PENTHOUSE

PROPOSED ROOFTOP
TERRACE

VIEWS

PROPOSED BASEMENT