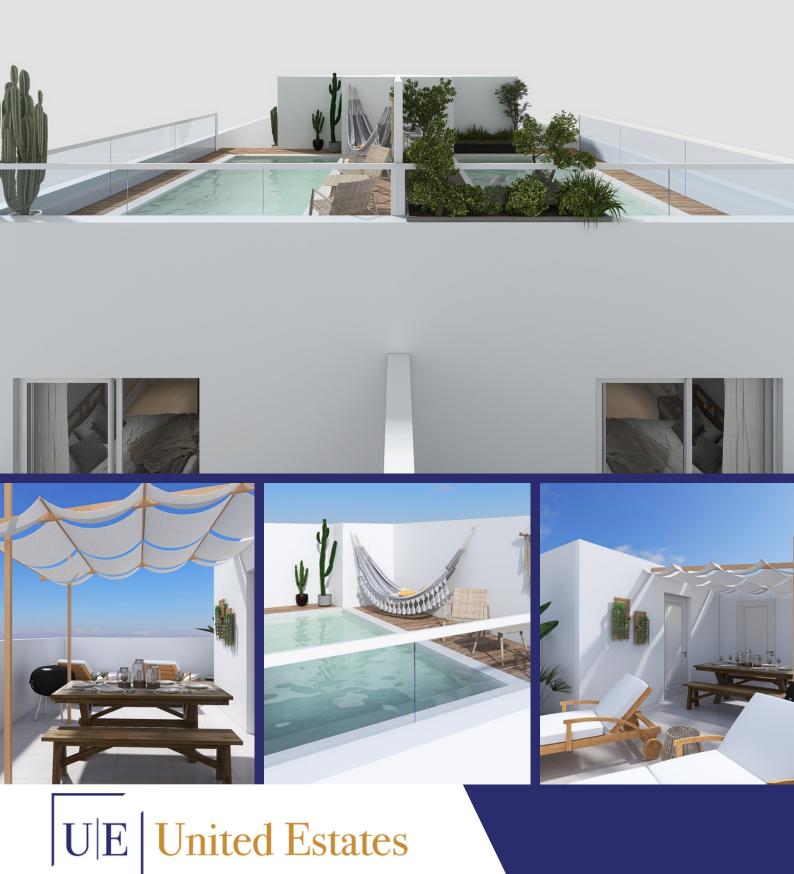

| LEVEL    | PRICE €  | AVAILABILITY |
| Two-car lockup garage                                                                                      | LEVEL -1 | €60,000  | AVAILABLE    |
| Two-car lockup garage                                                                                      | LEVEL -1 | €60,000  | AVAILABLE    |



#### VIEWS



PROPOSED TYPICAL LEVELS



PROPOSED BASEMENT



VIEWS



PROPOSED PENTHOUSE



PROPOSED ROOFTOP
TERRACE



VIEWS



PROPOSED BASEMENT



PROPOSED TYPICAL LEVELS



### VIEWS



PROPOSED PENTHOUSE



PROPOSED ROOFTOP
TERRACE

# PROPOSED FACADE



# PROPOSED FACADE



# TYPICAL LEVEL VIEW



## TYPICAL LEVELS



### TYPICAL LEVELS











# PENTHOUSE



# PENTHOUSE







# ROOFTOP TERRACE