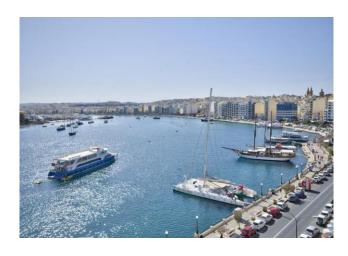

### **Distance to Locations:**

Sea front: 80m

Sliema Ferries: 150m

The Point Shopping Centre: 550m

#### **Plans**

Price: €650,000

Internal area: 122sqm External area: 50sqm

Total area: 172sqm

Duplex penthouse located walking distance to the seafront and all amenities.

The penthouse boasts side views of all the Sliema harbour and Valletta. All rooms are located on the façade of the building.