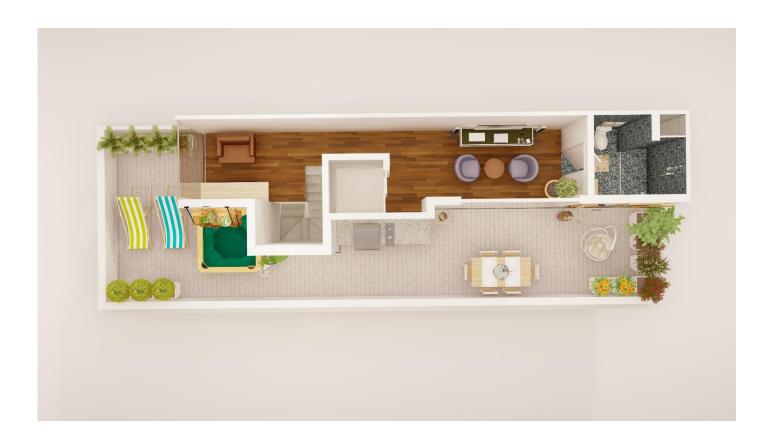

: 122sqm External area: 50sqm

Total area: 172sqm

Duplex penthouse located walking distance to the seafront and all amenities.

The penthouse boasts side views of all the Sliema harbour and Valletta. All rooms are located on the façade of the building.

Layout comprises of two bedrooms, two bathrooms (one ensuite), open plan kitchen, living and dinning area leading up to a large entertainment indoor area on upper floor which includes a large outdoor space.

Penthouse to be finished exclude bathrooms and internal doors. Completion date of the project is estimated in June 2022.

# UE United Estates

## Visuals Proposed 5<sup>th</sup> floor







# **Proposed 5<sup>th</sup> floor**



## **Proposed 6<sup>th</sup> floor with terrace**





# **Proposed 6<sup>th</sup> floor with terrace**





# U|E | United Estates

# **Proposed 6<sup>th</sup> floor with terrace**







### **Specification List**

#### **Electricity**

- 1 light electricity point in each room
- 4 double plugs in each bedroom, 8 double plugs in kitchen/living room
- 2 telephone points
- 2 television points
- 1 cooker unit and 1 single plug for hood
- Video hall porter intercom system
- 5 A/C points, main supply and drain
- Electrical main supply from government meter to each apartment 10mm cable complete with ELCB and MCB's
- Distribution single phase 16 module complete with MCB's
- 2 double pole 13 AMP

#### **Plumbing**

- Water main supply with 15mm acorn pipes from government meter to storage tank and to kitchen
- 22mm acorn pipe from storage tank to bathroom
- Drainage and rain water pipes
- Floor drains