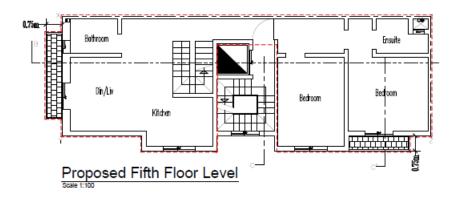

## Visuals Proposed 5<sup>th</sup> floor

# **Proposed 5<sup>th</sup> floor**

Layout comprises of two bedrooms, two bathrooms (one ensuite), open plan kitchen, living and dinning area leading up to a large entertainment indoor area on upper floor which includes a large outdoor space.