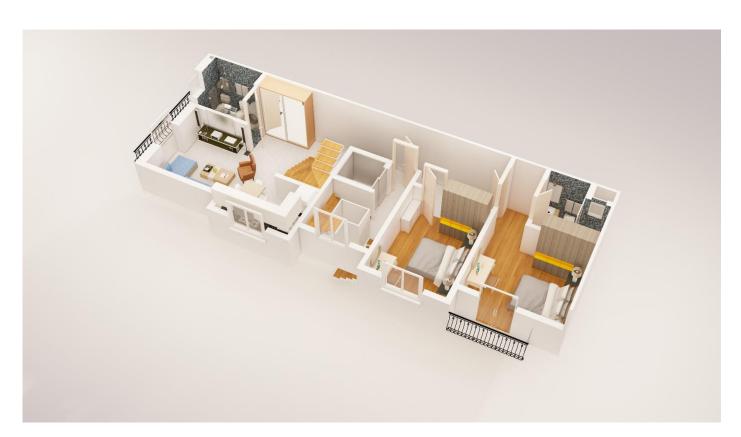

Valletta: 13, 13A, 14, 15, 16

To Airport: X2

To Mater Dei Hospital: 233

# U|E | United Estates

#### **Plans**





Price: €650,000

Internal area: 122sqm External area: 50sqm

Total area: 172sqm

Duplex penthouse located walking distance to the seafront and all amenities.

The penthouse boasts side views of all the Sliema harbour and Valletta. All rooms are located on the façade of the building.

Layout comprises of two bedrooms, two bathrooms (one ensuite), open plan kitchen, living and dinning area leading up to a large entertainment indoor area on upper floor which includes a large outdoor space.

Penthouse to be finished exclude bathrooms and internal doors. Completion date of the project is estimated in June 2022.

# UE United Estates

## Visuals Proposed 5<sup>th</sup> floor







# **Proposed 5<sup>th</sup> floor**



## **Proposed 6<sup>th</sup> floor with terrace**





# **Proposed 6<sup>th</sup> floor with terrace**





# U|E | United Estates

# **Proposed 6<sup>th</sup> floor with terrace**







### **Specification List**

#### **Electricity**

- 1 light electricity point in each room
- 4 double plugs in each bedroom, 8 double plugs in kitchen/living room
- 2 telephone points
- 2 television points
- 1 cooker unit and 1 single plug for hood
- Video hall porter intercom system
- 5 A/C points, main supply and drain
- Electrical main supply from government meter to each apartment 10mm cable complete with ELCB and MCB's
- Distribution single phase 16 module complete with MCB's
- 2 double pole 13 AMP

#### **Plumbing**

- Water main supply with 15mm acorn pip