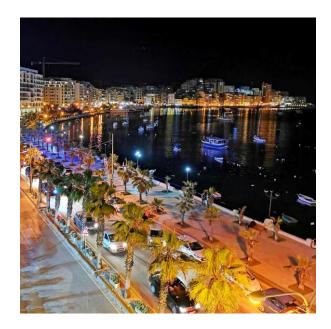

### **Distance to Locations:**

Sea front: 80m

Sliema Ferries: 150m

The Point Shopping Centre: 550m

#### **Plans**

Price: €650,000

Internal area: 122sqm External area: 50sqm

Total area: 172sqm

Duplex penthouse located walking distance to the seafront and all amenities.

The penthouse boasts side views of all the Sliema harbour and Valletta. All rooms are located on the façade of the building.