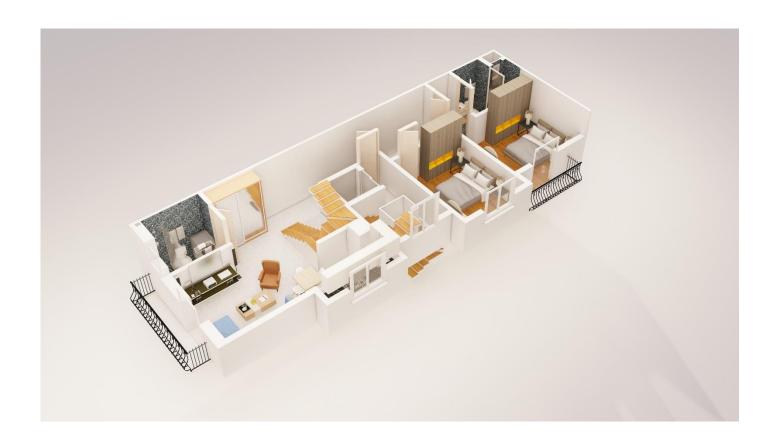

To Valletta: 13, 13A, 14, 15, 16

To Airport: X2

To Mater Dei Hospital: 233

# U|E | United Estates

#### **Plans**





Price: €650,000

Internal area: 122sqm External area: 50sqm

Total area: 172sqm

Duplex penthouse located walking distance to the seafront and all amenities.

The penthouse boasts side views of all the Sliema harbour and Valletta. All rooms are located on the façade of the building.

Layout comprises of two bedrooms, two bathrooms (one ensuite), open plan kitchen, living and dinning area leading up to a large entertainment indoor area on upper floor which includes a large outdoor space.

Penthouse to be finished exclude bathrooms and internal doors. Completion date of the project is estimated in June 2022.

# UE United Estates

## Visuals Proposed 5<sup>th</sup> floor







# **Proposed 5<sup>th</sup> floor**



## **Proposed 6<sup>th</sup> floor with terrace**





# **Proposed 6<sup>th</sup> floor with terrace**





# U|E | United Estates

# **Proposed 6<sup>th</sup> floor with terrace**







### **Specification List**

#### **Electricity**

- 1 light electricity point in each room
- 4 double plugs in each bedroom, 8 double plugs in kitchen/living room
- 2 telephone points
- 2 television points
- 1 cooker unit and 1 single plug for hood
- Video hall porter intercom system
- 5 A/C points, main supply and drain
- Electrical main supply from government meter to each apartment 10mm cable complete with ELCB and MCB's
- Distribution single phase 16 module complete with MCB's
- 2 double pole 13 AMP

#### **Plumbing**

- Water main supply with 15mm acorn p