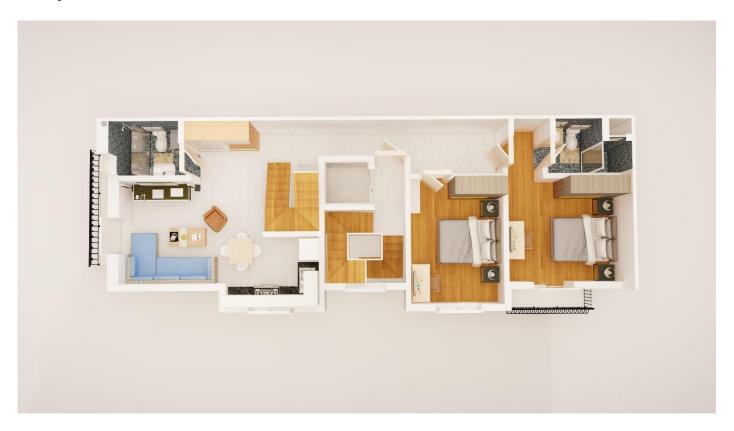

Layout comprises of two bedrooms, two bathrooms (one ensuite), open plan kitchen, living and dinning area leading up to a large entertainment indoor area on upper floor which includes a large outdoor space.