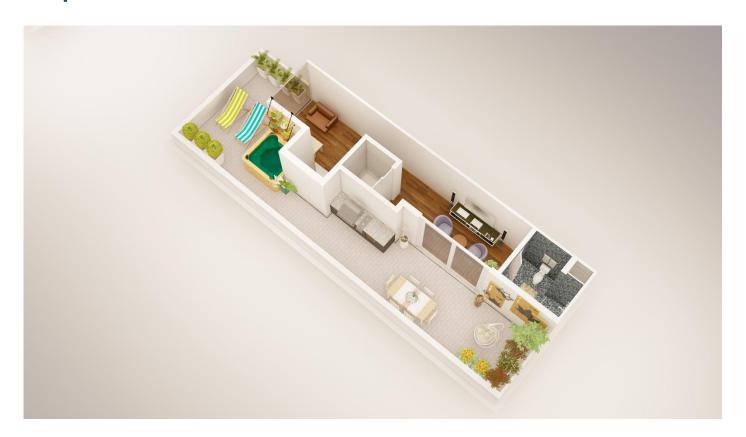

ea: 122sqm External area: 50sqm

Total area: 172sqm

Duplex penthouse located walking distance to the seafront and all amenities.

The penthouse boasts side views of all the Sliema harbour and Valletta. All rooms are located on the façade of the building.

Layout comprises of two bedrooms, two bathrooms (one ensuite), open plan kitchen, living and dinning area leading up to a large entertainment indoor area on upper floor which includes a large outdoor space.

Penthouse to be finished exclude bathrooms and internal doors. Completion date of the project is estimated in June 2022.

# UE United Estates

## Visuals Proposed 5<sup>th</sup> floor







# **Proposed 5<sup>th</sup> floor**



## **Proposed 6<sup>th</sup> floor with terrace**





# **Proposed 6<sup>th</sup> floor with terrace**





# U|E | United Estates

# **Proposed 6<sup>th</sup> floor with terrace**







### **Specification List**

#### **Electricity**

- 1 light electricity point in each room
- 4 double plugs in each bedroom, 8 double plugs in kitchen/living room
- 2 telephone points
- 2 television points
- 1 cooker unit and 1 single plug for hood
- Video hall porter intercom system
- 5 A/C points, main supply and drain
- Electrical main supply from government meter to each apartment 10mm cable complete with ELCB and MCB's
- Distribution single phase 16 module complete with MCB's
- 2 double pole 13 AMP

#### **Plumbing**

- Water main supply with 15mm acorn pipes from government meter to storage tank and to kitchen
- 22mm acorn pipe from storage tank to bathroom
- Drainage and rain water pipes
- Floor drai