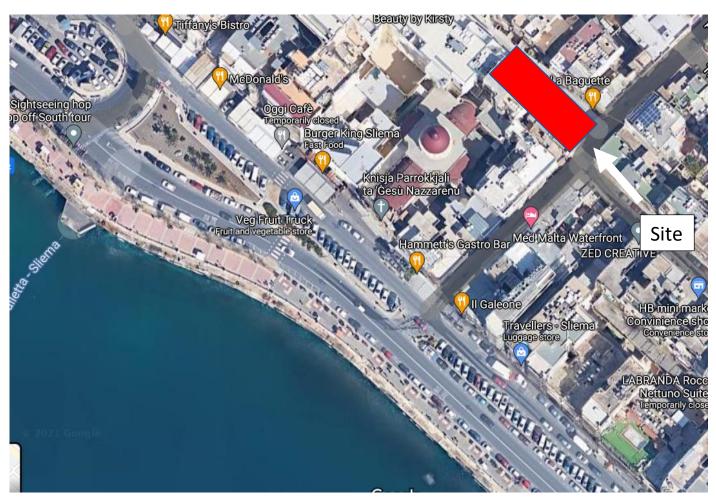

### **Distance to Locations:**

Sea front: 80m

Sliema Ferries: 150m

The Point Shopping Centre: 550m