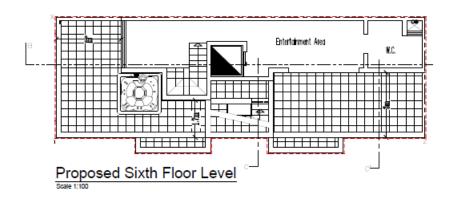

## **Proposed 6<sup>th</sup> floor with terrace**

# **Proposed 6<sup>th</sup> floor with terrace**

Layout comprises of two bedrooms, two bathrooms (one ensuite), open plan kitchen, living and dinning area leading up to a large entertainment indoor area on upper floor which includes a large outdoor space.